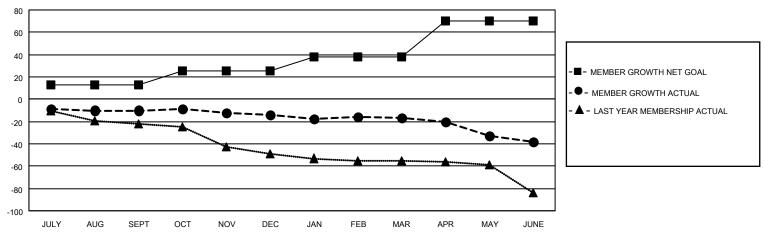

## GOALS AND ACTUAL MEMBERS CUMULATIVE

| DROPPED CLUBS: 1 |    | 14 CLUBS OF 24 ADDED 1 OR<br>MORE NEW MEMBERS | GENDER DISTRIBUTION                |           |  |
|------------------|----|-----------------------------------------------|------------------------------------|-----------|--|
|                  |    | WORL NEW WEINBERS                             | MALE 396 (77.04%)                  |           |  |
|                  |    |                                               | FEMALE 118 (22.96%)                |           |  |
| DROPPED MEMBERS  |    |                                               | NON BINARY                         | 0 (0.00%) |  |
|                  |    |                                               | PREFER NOT TO ANSWER               | 0 (0.00%) |  |
| DECEASED         | 13 |                                               |                                    |           |  |
| CLUB CANCELLED   | 0  | CLICK HERE FOR CUMULATIVE                     | TOTAL FAMILY UNIT MEMBERS 56       |           |  |
| OTHER            | 61 | MEMBERSHIP DATA                               |                                    |           |  |
| TOTAL            | 74 |                                               | FAMILY MEMBERS PAYING HALF DUES 29 |           |  |
|                  |    |                                               |                                    |           |  |